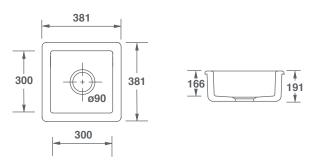

## **FEATURES**

Inset or undermount sink. No overflow. Central 3½" waste outlet suitable for basket strainer or waste disposer. Lifetime warranty.

All our sinks come in a choice of white or biscuit.

| Product          | Code      | Dimensions |     |     |     |       |        |
|------------------|-----------|------------|-----|-----|-----|-------|--------|
|                  |           |            | W   | D   | Н   | Waste | Weight |
| Belthorn White   | SBEL381WH | (mm)       | 381 | 381 | 191 | 90    | - 16kg |
|                  |           | (in)       | 15  | 15  | 7½  | 3½    |        |
| Belthorn Biscuit | SBEL381PN | (mm)       | 381 | 381 | 191 | 90    | - 16kg |
|                  |           | (in)       | 15  | 15  | 7½  | 3½    |        |